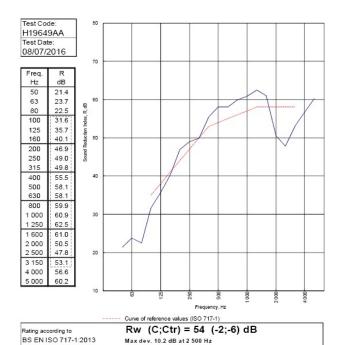

120/120 Minutes (Integrity/Insulation).

BTC 17593FA - BRE Report P102396-1011C

Refer to Speedline Specification Clause

208 mm. (At Base Track, Excluding Finishes)

Severe - Annexes A-F

**54** R<sub>w</sub>dB, Date Tested or Assessed Against - 08/07/2016

C<sub>50-3150</sub>= -5 dB

Ctr.50-3150= -14 dB

TESTED AT ONE OF THE UKAS ACCREDITED LABORATORIES BELOW

B.T.C (H-Ref on Graph)

B.R.E

AIRO

S.R.L

OHAS

C<sub>100-5000</sub>= -2 dB

Customer: Voestalpine Metsec Plc Dry Lining

BTC 19649A: Page 9 of 12

Evaluation based on laboratory

an engineering method:

easurement results obtained by

SPEEDLINE Drywall Systems, Adsetts House, 16 Europa View, Sheffield Business Park, Sheffield, S9 1XH. Tel: 0114 231 8030.

C<sub>50-5000</sub>= -4 dB

Ctr. 50-5000 = -14 dB

Email: enquiries@speedlinedrywall.co.uk